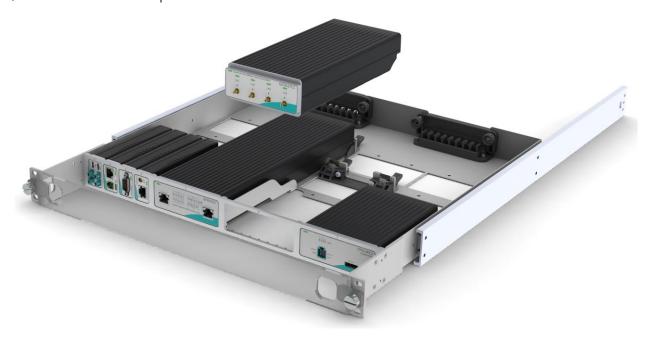

## **Functions & Features**

- Rugged industrial design
- Aluminium structure
- 19" 1-unit rack holder
- Aluminium telescopic sleigh guides
- Up to 4 Flexmedia Quad-XM modules
- Multi-depth dual lock system for each Flexmedia Quad-XM module
- Front panels plexiglass protection
- Rear Ethernet cables lock system

## flexmedia XM

The Flexmedia XM RACK1U04 can be configured with different modules and easily upgraded by replacing each Flexmedia XM/Quad-XM module according to your specific testing requirements.

Each Quad-XM locking device is adjustable to 3 different positions depending on Quad-XM module depth.