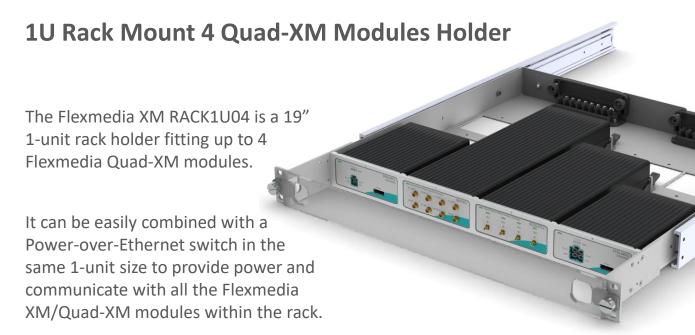

## **Functions & Features**

- Rugged industrial design
- Aluminium structure
- 19" 1-unit rack holder
- Aluminium telescopic sleigh guides
- Up to 4 Flexmedia Quad-XM modules
- Multi-depth dual lock system for each Flexmedia Quad-XM module
- Front panels plexiglass protection
- Rear Ethernet cables lock system

## flexmedia XM

The Flexmedia XM RACK1U04 can be configured with different modules and easily upgraded by replacing each Flexmedia XM/Quad-XM module according to your specific testing requirements.

Each Quad-XM locking device is adjustable to 3 different positions depending on Quad-XM module depth.

| Features | Specifications Specification Specification Specification Specification Specification Specification Specificatio |
|----------|--------------------------------------------------------------------------------------------------------------------------------------------------------------------------------------------------------------------------------------------------------------------------------------------------------------------------------------------------------------------------------------------------------------------------------------------------------------------------------------------------------------------------------------------------------------------------------------------------------------------------------------------------------------------------------------------------------------------------------------------------------------------------------------------------------------------------------------------------------------------------------------------------------------------------------------------------------------------------------------------------------------------------------------------------------------------------------------------------------------------------------------------------------------------------------------------------------------------------------------------------------------------------------------------------------------------------------------------------------------------------------------------------------------------------------------------------------------------------------------------------------------------------------------------------------------------------------------------------------------------------------------------------------------------------------------------------------------------------------------------------------------------------------------------------------------------------------------------------------------------------------------------------------------------------------------------------------------------------------------------------------------------------------------------------------------------------------------------------------------------------------|
| 1U Rack  | 19" 1-unit rack holder fitting up to 4 Flexmedia Quad-XM modules.                                                                                                                                                                                                                                                                                                                                                                                                                                                                                                                                                                                                                                                                                                                                                                                                                                                                                                                                                                                                                                                                                                                                                                                                                                                                                                                                                                                                                                                                                                                                                                                                                                                                                                                                                                                                                                                                                                                                                                                                                                                              |